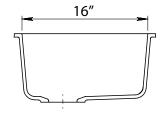

# **GSE-QC1618**



LIFETIME









# Style:

- Kitchen Sink
- Single Bowl
- Undermount

# **Material:**

Quartz Composite

### Size:

- Overall: 16" x 18"
- Bowl Depth: 8-3/4"
- Drain Diameter: 3-1/2"

#### Features:

- Made from 80% quartz, only diamond is harder
- Durable; highly resistant to scratches and stains
- Non-porous surface, easy-to-clean
- Extremely hygienic, does not absorb bacteria
- Heat resistant to +500°F
- PerfectFit drains for easy cleaning

# **Certifications:**

- Complies with ANSI Z124.6-2007
- Complies with EN 13310:2003

# **Warranty:**

• Lifetime Limited Warranty

# Available Color/Finish













- C Concrete (Shown)
- K Black
- M Mocha W - White

# **Available Accessories (Not Included):**

- Bottom Grid(s)
- Color Matched Basket Strainer
- Color Matched Disposal Flange