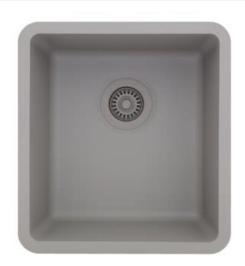

# Style:

- Kitchen Sink
- Single Bowl
- Undermount

# **Material:**

Quartz Composite

# Available Color/Finish

- C Concrete (Shown)
- K Black
- M Mocha W - White