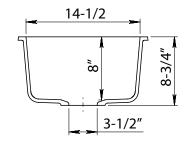

# **GSE-QC1618**



LIFETIME









# Style:

- Kitchen Sink
- Single Bowl
- Undermount

# **Material:**

Quartz Composite

### Size:

- Overall: 16" x 18"
- Bowl Depth: 8-3/4"
- Drain Diameter: 3-1/2"

#### Features:

- Made from 80% quartz, only diamond is harder
- Durable; highly resistant to scratches and stains
- Non-porous surface, easy-to-clean
- Extremely hygienic, does not absorb bacteria
- Heat resistant to +500°F
- PerfectFit drains for easy cleaning

# **Certifications:**

- Complies with ANSI Z124.6-2007
- Complies with EN 13310:2003

# **Warranty:**

• Lifetime Limited Warranty

# Available Color/Finish













- C Concrete (Shown)
- K Black
- M Mocha W - White

# **Available Accessories (Not Included):**

- Bottom Grid(s)
- Color Matched Basket Strainer
- Color Matched Disposal Flange