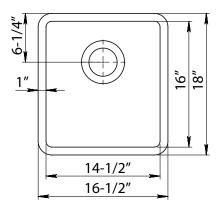

# **GSE-QC1618**



LIFETIME









# Style:

- Kitchen Sink
- Single Bowl
- Undermount

# **Material:**

Quartz Composite

### Size:

- Overall: 16" x 18"
- Bowl Depth: 8-3/4"
- Drain Diameter: 3-1/2"

#### Features:

- Made from 80% quartz, only diamond is harder
- Durable; highly resistant to scratches and stains
- Non-porous surface, easy-to-clean
- Extremely hygienic, does not absorb bacteria
- Heat resistant to +500°F
- PerfectFit drains for easy cleaning

# **Certifications:**

- Complies with ANSI Z124.6-2007
- Complies with EN 13310:2003

# **Warranty:**

• Lifetime Limited Warranty

# Available Color/Finish













- C Concrete (Shown)
- K Black
- M Mocha W - White

# **Available Accessories (Not Included):**

- Bottom Grid(s)
- Color Matched Basket Strainer
- Color Matched Disposal Flange